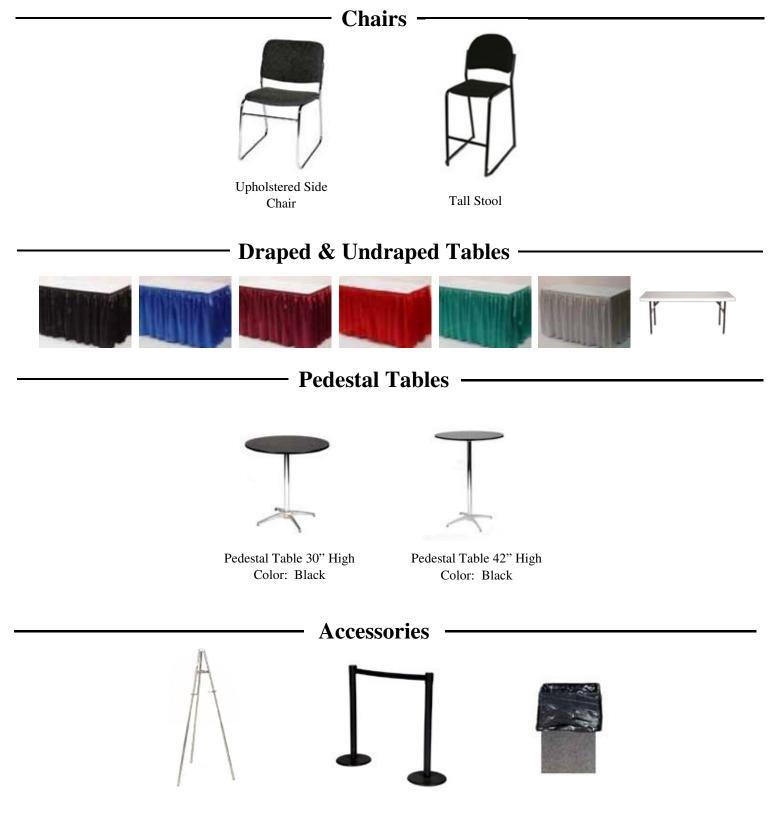

#### EACH 10' x 10' EXHIBIT BOOTH INCLUDES:

- 8' High Back Wall Drape (White)
- 3' High Side Wall Drape (White)
- (1) 8' x 30" High Skirted Table (White)
- (2) Side Chairs
- (1) Wastebasket
- (1) 7" x 44" ID Sign

#### EACH 8' ARTIST ALLEY TABLE INCLUDES:

- (1) 8' X 30" Undraped Table
- (2) Side Chairs
- (1) Wastebasket
- (1) 7" x 44" ID Sign

\*\*Other items may be available, call for complete inventory

Please note that the exhibit area is not carpeted.

#### **Standard Furniture & Accessories Order Form**