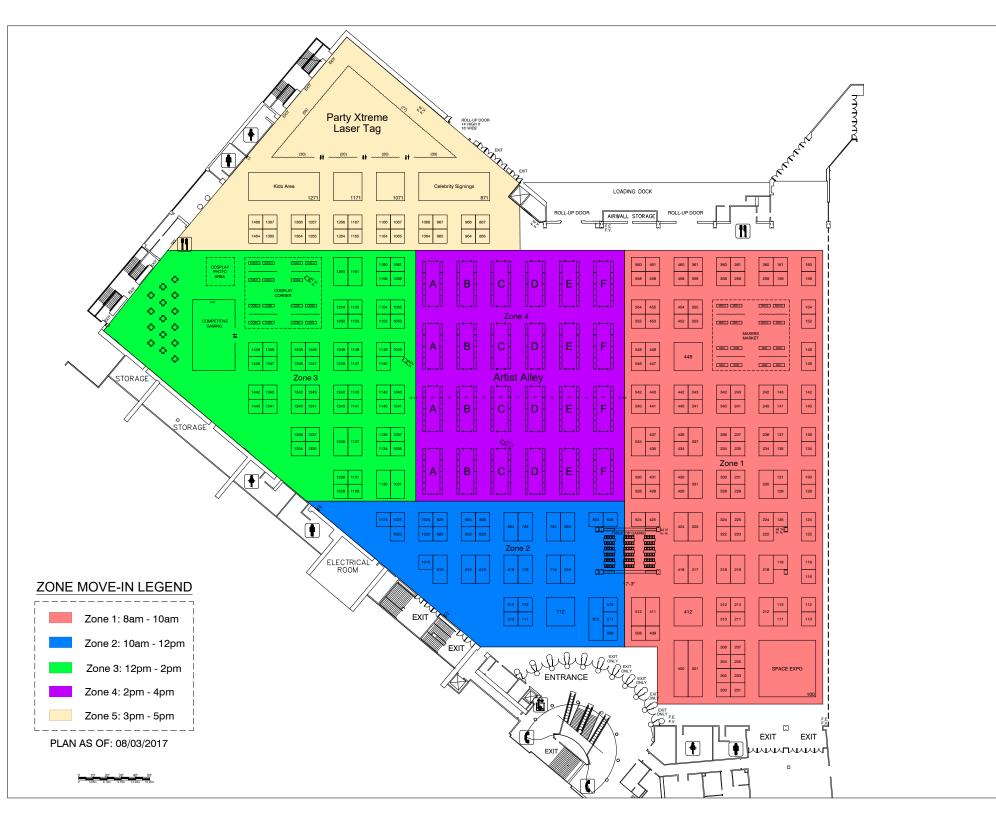

| EXHIBITOR MOVE-IN     |                     |  |  |  |  |  |
|-----------------------|---------------------|--|--|--|--|--|
| Friday, September 1   |                     |  |  |  |  |  |
| Zone1                 | 8:00 am – 10:00 am  |  |  |  |  |  |
| Zone 2                | 10:00 am – 12:00 pm |  |  |  |  |  |
| Zone 3                | 12:00 pm – 2:00 pm  |  |  |  |  |  |
| Zone 4                | 2:00 pm – 4:00 pm   |  |  |  |  |  |
| Zone 5                | 3:00 pm- 5:00 pm    |  |  |  |  |  |
| EXHIBIT HOURS         |                     |  |  |  |  |  |
| Saturday, September 2 | 9:30 am – 7:00 pm   |  |  |  |  |  |
| Sunday, September 3   | 10:00 am – 5:00 pm  |  |  |  |  |  |
| EXHIBITOR MOVE-OUT    |                     |  |  |  |  |  |
| Sunday, September 3   | 5:00 pm –8:00 pm    |  |  |  |  |  |

#### **EVENT SCHEDULE:**

| Exhibitor Move-In:        | Friday             | September 1, 2017                      | Zone 1 - 8:00am - 10:00am<br>Zone 2 - 10:00am - 12:00pm<br>Zone 3 - 12:00pm - 2:00pm<br>Zone 4 - 2:00pm - 4:00pm<br>Zone 5 - 3:00pm - 5:00pm |
|---------------------------|--------------------|----------------------------------------|----------------------------------------------------------------------------------------------------------------------------------------------|
| Show Hours                | Saturday<br>Sunday | September 2, 2017<br>September 3, 2017 | 9:30am - 7:00pm<br>10:00am - 5:00pm                                                                                                          |
| Exhibitor Move-Out:       | Sunday             | September 3, 2017                      | 5:00pm - 8:00pm                                                                                                                              |
| Force Freight/Clear Floor | Sunday             | September 3, 2017                      | 8:00pm                                                                                                                                       |