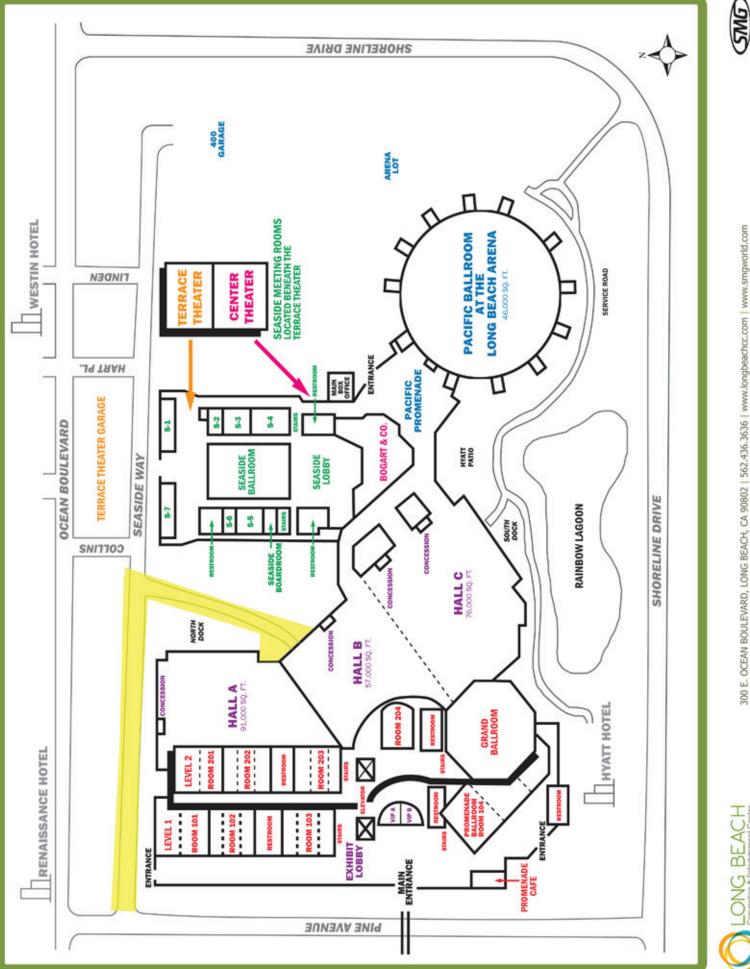

#### **Direct shipping to Long Beach Convention Center:**

Long Beach Comic Con 2017 {Exhibiting Company Name} {Booth #} c/o Barton Exposition Long Beach Convention Center 300 East Ocean Boulevard Long Beach, CA 90802 Shipments can arrive to show site: September 1, 2017 8:00AM – 5:00PM Do not ship any materials to Long Beach Convention Center before this time frame. Long Beach Convention Center will not accept any shipments.